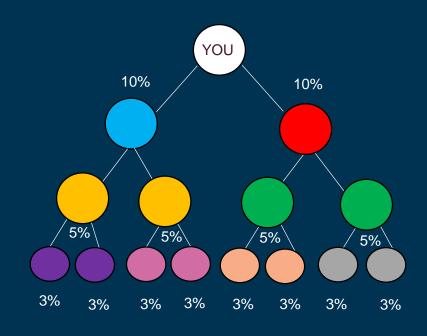

#### Earnings

• First Generation 10%

Second Generation 5%

• Third Generation 3%